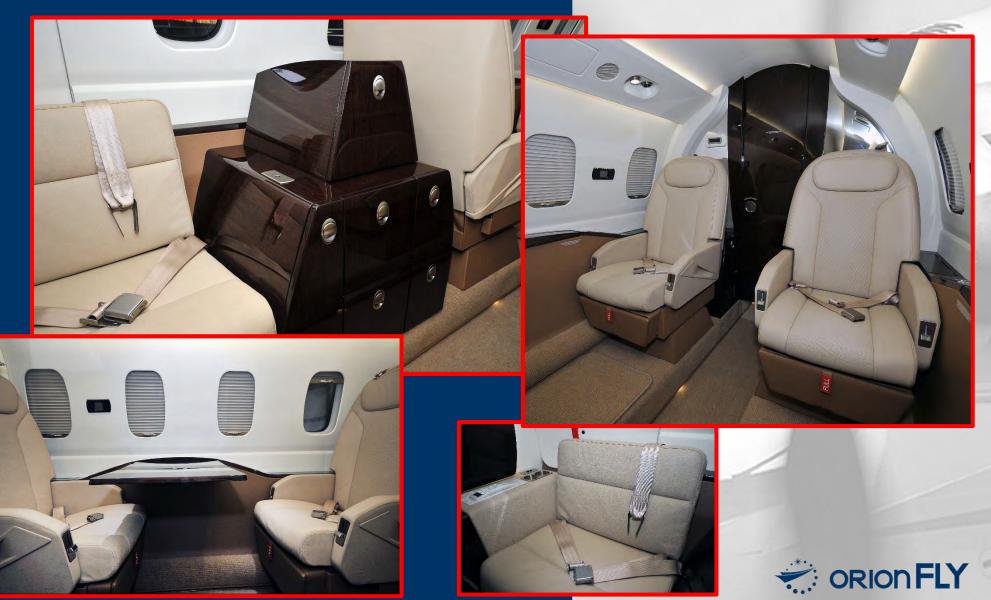

#### **INTERIOR**

- Corporate 4 "Ambiente" Interior
- 4 single VIP passenger seats in club arrangement
- LH + RH side-facing single seats
- Dual executive tables
- Refreshment Cabinet with hot beverage container, ice chest, hot water dispenser and miscellaneous storage
- Aft fully enclosed lavatory with flushing potty and belted aft auxiliary passenger seat.
- Vanity Module
- Illuminated storage closet
- Poltrona FRAU Leather: Frau Creta and Siena,
- Veneer : Wenge high gloss