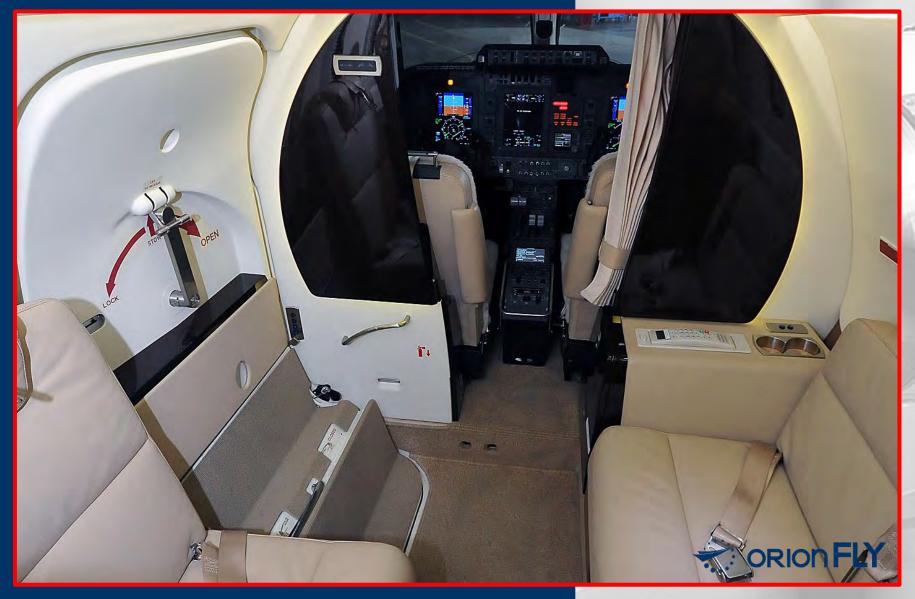

#### **INTERIOR**

- Corporate 4 "Ambiente" Interior
- 4 single VIP passenger seats in club arrangement
- LH + RH side-facing single seats
- Dual executive tables
- Refreshment Cabinet with hot beverage container, ice chest, hot water dispenser and miscellaneous storage
- Aft fully enclosed lavatory with flushing potty and belted aft auxiliary passenger seat.
- Vanity Module
- Illuminated storage closet
- Poltrona FRAU Leather: Frau Creta and Siena,
- Veneer : Wenge high gloss