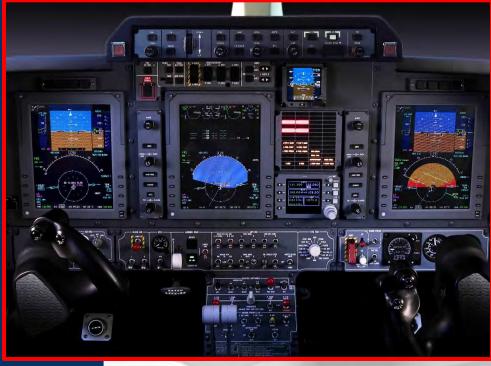

#### **AVIONICS: Rockwell Collins Pro Line 21**

- Radio Management System Collins RTU-4200, CDU-3000
- Dual VHF COM Collins VHF-4000 Transceiver with Antenna with 8.33 kHz spacing
- ✓ VHF NAV 1 + ADF Collins NAV-4000 VOR/ILS/MKR/ADF Receiver with Antennae
- ✓ VHF NAV 2 Collins NAV-4500 VOR/ILS/MKR Receiver with Antennae
- Single DME Collins DME-4000 (3 channel) with Antenna
- Dual Mode S Flight ID Diversity Transponder Collins TDR-94D
- Radio Altimeter Collins ALT-4000 (Operation to 2500 ft) with Antennae
- ▼ Turbulence Detection Weather Radar Collins RTA-852 with 12" Antenna
- TCAS I L3 Com SkyWatch HP SKY899
- ▼ TAWS Class B with Worldwide Database L-3 Landmark TAWS 8000
- ✓ Dual Audio Panel Baker B1045
- Dual Cockpit Speaker
- Dual hand-held Microphone
- Dual Boom/Microphone/Headset
- ▼ EFIS with EIS Three Collins displays AFD-3010, two DCP-3030, CCP-3000
- Flight Guidance System Collins Dual FGC-3003
- Single FMS Collins FMC-3000 (NAV to NAV and VNAV), CDU-3000
- ✓ DBU-4100
- GPS Sensor Unit Collins GPS-4000A
- Dual ADS Collins ADC-3000
- Dual AHRS Collins AHC-3000 and FDU-3000
- Maintenance Diagnostic System Collins MDC-3110
- Four Data Concentrator Unit Collins DCU-3001
- Stand-by Cluster Instrument L-3 Communications GH-3100
- Emergency Locator Transmitter Techtest Model 503
- Dual Clock (Flight Hour Meter included)
- Dual Master Annunciator
- Dual Turn&Slip Indicator (shown on the displays)
- Reversionary/Miscellaneous Panel
- SBAS / LPV Capability
- ADS-B Out & RVSM Compliant