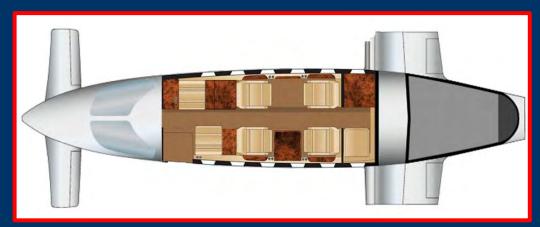

#### **INTERIOR**

- Corporate 4 "Ambiente" Interior
- 4 single VIP passenger seats in club arrangement
- LH + RH side-facing single seats
- Dual executive tables
- Refreshment Cabinet with hot beverage container, ice chest, hot water dispenser and miscellaneous storage
- Aft fully enclosed lavatory with flushing potty and belted aft auxiliary passenger seat.
- Vanity Module
- Illuminated storage closet
- Poltrona FRAU Leather: Frau Creta and Siena,
- Veneer : Wenge high gloss