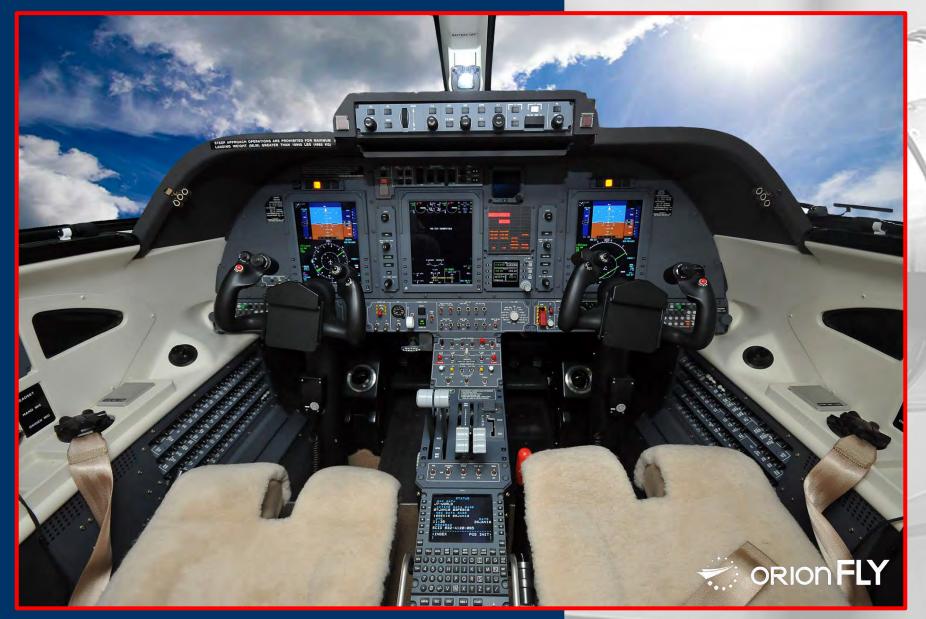

#### **AVIONICS: Rockwell Collins Pro Line 21**

- Radio Management System Collins RTU-4200, CDU-3000
- Dual VHF COM Collins VHF-4000 Transceiver with Antenna with 8.33 kHz spacing
- ✓ VHF NAV 1 + ADF Collins NAV-4000 VOR/ILS/MKR/ADF Receiver with Antennae
- ✓ VHF NAV 2 Collins NAV-4500 VOR/ILS/MKR Receiver with Antennae
- Single DME Collins DME-4000 (3 channel) with Antenna
- Dual Mode S Flight ID Diversity Transponder Collins TDR-94D
- Radio Altimeter Collins ALT-4000 (Operation to 2500 ft) with Antennae
- ▼ Turbulence Detection Weather Radar Collins RTA-852 with 12" Antenna
- TCAS I L3 Com SkyWatch HP SKY899
- ▼ TAWS Class B with Worldwide Database L-3 Landmark TAWS 8000
- ✓ Dual Audio Panel Baker B1045
- Dual Cockpit Speaker
- Dual hand-held Microphone
- Dual Boom/Microphone/Headset
- ▼ EFIS with EIS Three Collins displays AFD-3010, two DCP-3030, CCP-3000
- Flight Guidance System Collins Dual FGC-3003
- Single FMS Collins FMC-3000 (NAV to NAV and VNAV), CDU-3000
- ✓ DBU-4100
- GPS Sensor Unit Collins GPS-4000A
- Dual ADS Collins ADC-3000
- Dual AHRS Collins AHC-3000 and FDU-3000
- Maintenance Diagnostic System Collins MDC-3110
- Four Data Concentrator Unit Collins DCU-3001
- Stand-by Cluster Instrument L-3 Communications GH-3100
- Emergency Locator Transmitter Techtest Model 503
- Dual Clock (Flight Hour Meter included)
- Dual Master Annunciator
- Dual Turn&Slip Indicator (shown on the displays)
- Reversionary/Miscellaneous Panel
- SBAS / LPV Capability
- ADS-B Out & RVSM Compliant