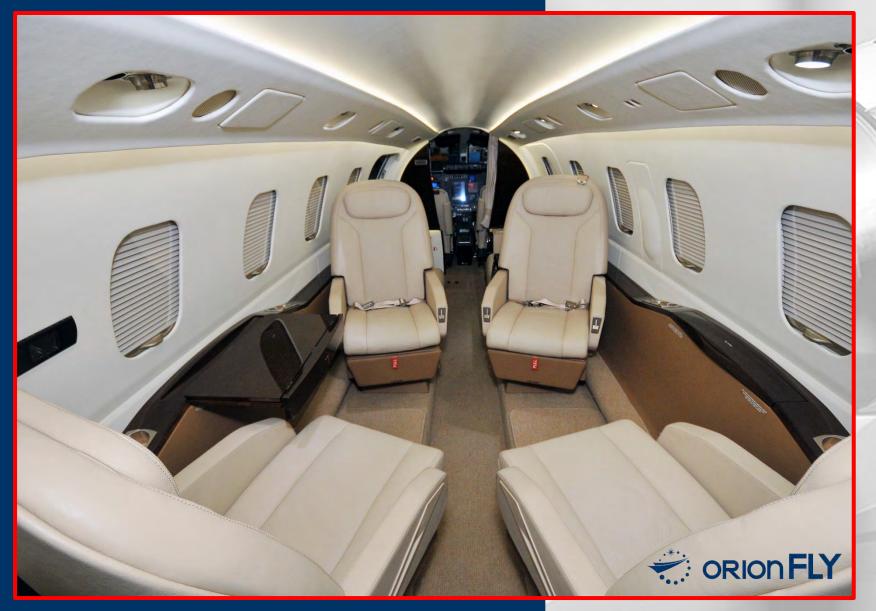

#### **INTERIOR**

- Corporate 4 "Ambiente" Interior
- 4 single VIP passenger seats in club arrangement
- LH + RH side-facing single seats
- Dual executive tables
- Refreshment Cabinet with hot beverage container, ice chest, hot water dispenser and miscellaneous storage
- Aft fully enclosed lavatory with flushing potty and belted aft auxiliary passenger seat.
- Vanity Module
- Illuminated storage closet
- Poltrona FRAU Leather: Frau Creta and Siena,
- Veneer : Wenge high gloss