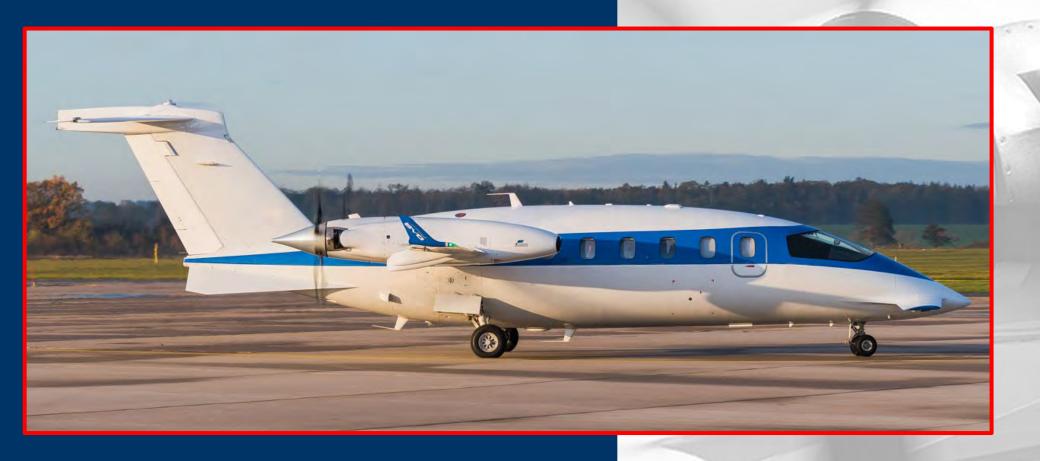

2016 Piaggio P.180 Avanti EVO

Specifications as September 2021. Specifications are subject to verification upon inspection and should not provide a basis for reliance or create any other binding obligation.

#### **Highlights**

- First delivery: February 2016
- 1,850 FH TTSNEW
- Long Range Extra Fuel Tank 400 lbs
- Fresh C-Check + 5 YR & 1 YR Inspections
- Fresh Engines HSI & Props Overhaul
- No Damage History
- Collins IFIS 5000 + Electronic Charts +Maps Overlay
- **✓** ADS-B, CPDLC, LPV, Provisions for CVR
- Video Capability on MFD
- Polished Main Wing Leading Edges
- ✓ VIP 6 + 1 Seats Cabin Arrangement
- European OPS Kit
- **▼** 50 cu. ft. Oxygen Bottle