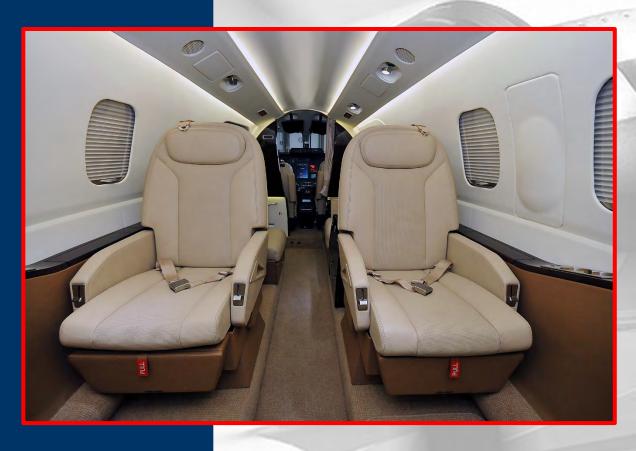

#### **INTERIOR**

- Corporate 4 "Ambiente" Interior
- 4 single VIP passenger seats in club arrangement
- LH + RH side-facing single seats
- Dual executive tables
- Refreshment Cabinet with hot beverage container, ice chest, hot water dispenser and miscellaneous storage
- Aft fully enclosed lavatory with flushing potty and belted aft auxiliary passenger seat.
- Vanity Module
- Illuminated storage closet
- Poltrona FRAU Leather: Frau Creta and Siena,
- Veneer : Wenge high gloss