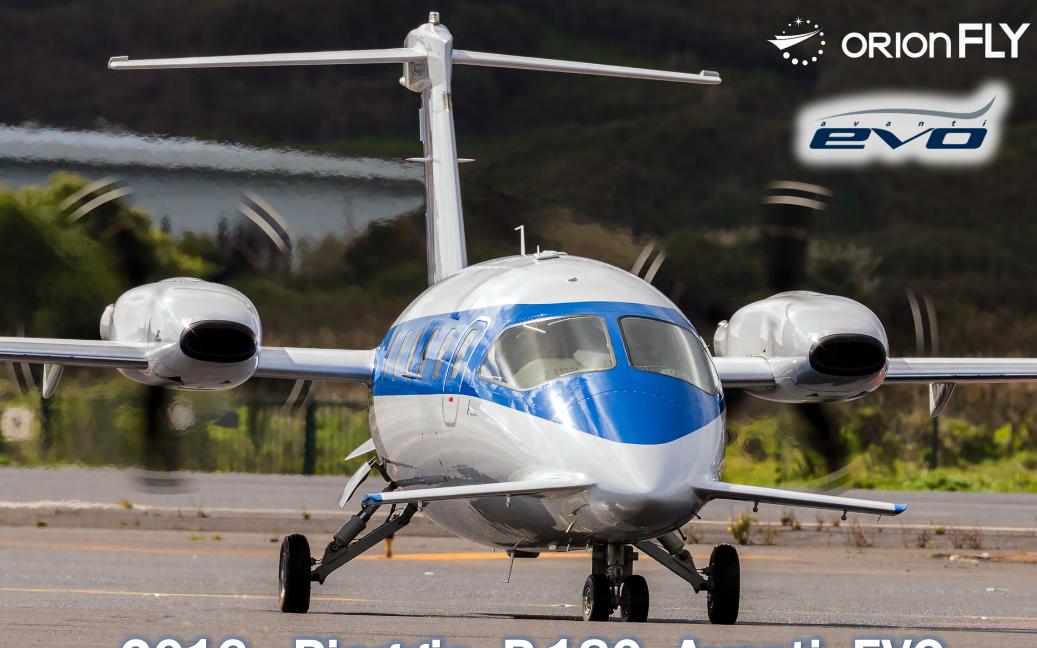

2016 Piaggio P.180 Avanti EVO

Specifications as September 2021. Specifications are subject to verification upon inspection and should not provide a basis for reliance or create any other binding obligation.

#### **Highlights**

- First delivery: February 2016
- 1,850 FH TTSNEW
- Long Range Extra Fuel Tank 400 lbs
- Fresh C-Check + 5 YR & 1 YR Inspections
- Fresh Engines HSI & Props Overhaul
- No Damage History
- Collins IFIS 5000 + Electronic Charts +Maps Overlay
- **✓** ADS-B, CPDLC, LPV, Provisions for CVR
- Video Capability on MFD
- Polished Main Wing Leading Edges
- ✓ VIP 6 + 1 Seats Cabin Arrangement
- European OPS Kit
- **▼** 50 cu. ft. Oxygen Bottle