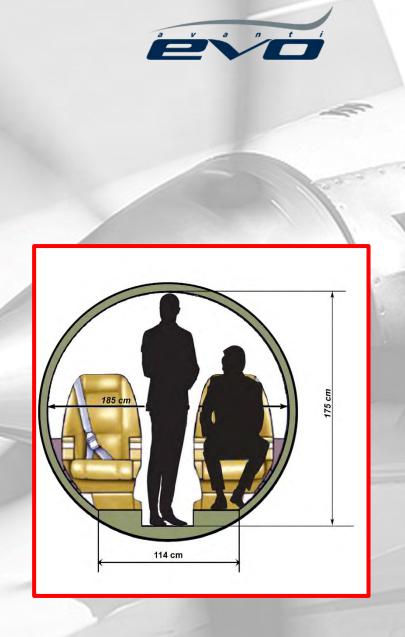

Cluster Instrument L-3 Communications GH-3100
- Emergency Locator Transmitter Techtest Model 503
- Dual Clock (Flight Hour Meter included)
- Dual Master Annunciator
- Dual Turn&Slip Indicator (shown on the displays)
- Reversionary/Miscellaneous Panel
- SBAS / LPV Capability
- ADS-B Out & RVSM Compliant











#### **INTERIOR**

- Corporate 4 "Ambiente" Interior
- 4 single VIP passenger seats in club arrangement
- LH + RH side-facing single seats
- Dual executive tables
- Refreshment Cabinet with hot beverage container, ice chest, hot water dispenser and miscellaneous storage
- Aft fully enclosed lavatory with flushing potty and belted aft auxiliary passenger seat.
- Vanity Module
- Illuminated storage closet
- Poltrona FRAU Leather: Frau Creta and Siena,
- Veneer : Wenge high gloss

















































Aviation Consultancy and Aircraft Sales



Your Piaggio Avanti Specialist

#### MASSIMO ISIDORI

Orion Fly s.r.l. Via Palermo 1/E 63813 Monte Urano (AP)-ITALY

> Phone +39 0734 619103 Mobile +39 335 7367145 massimo@orionfly.it

> > www.orionfly.it