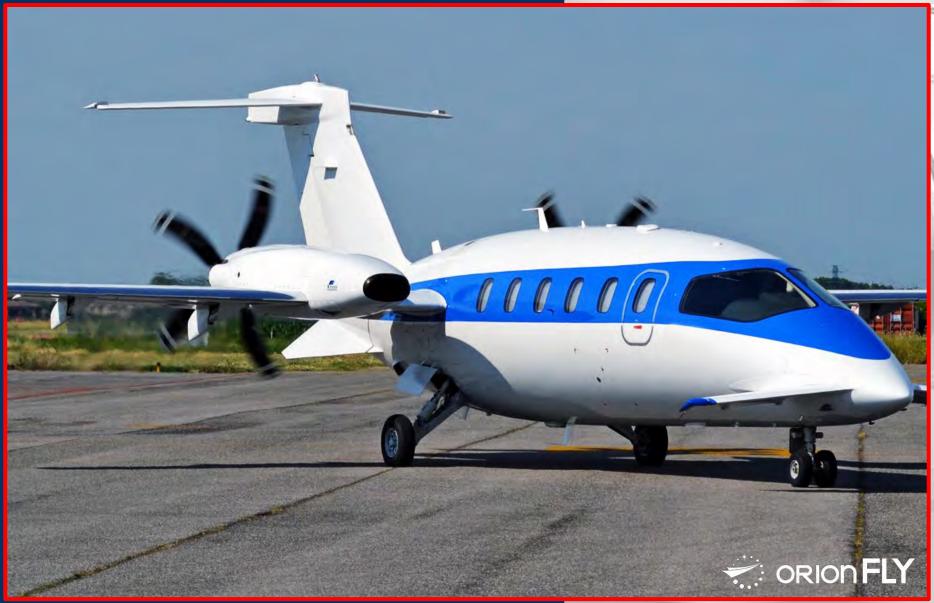

2016 Piaggio P.180 Avanti EVO

Specifications as September 2021. Specifications are subject to verification upon inspection and should not provide a basis for reliance or create any other binding obligation.

#### **Highlights**

- First delivery: February 2016
- 1,850 FH TTSNEW
- Long Range Extra Fuel Tank 400 lbs
- Fresh C-Check + 5 YR & 1 YR Inspections
- Fresh Engines HSI & Props Overhaul
- No Damage History
- Collins IFIS 5000 + Electronic Charts +Maps Overlay
- **✓** ADS-B, CPDLC, LPV, Provisions for CVR
- Video Capability on MFD
- Polished Main Wing Leading Edges
- ✓ VIP 6 + 1 Seats Cabin Arrangement
- European OPS Kit
- **▼** 50 cu. ft. Oxygen Bottle