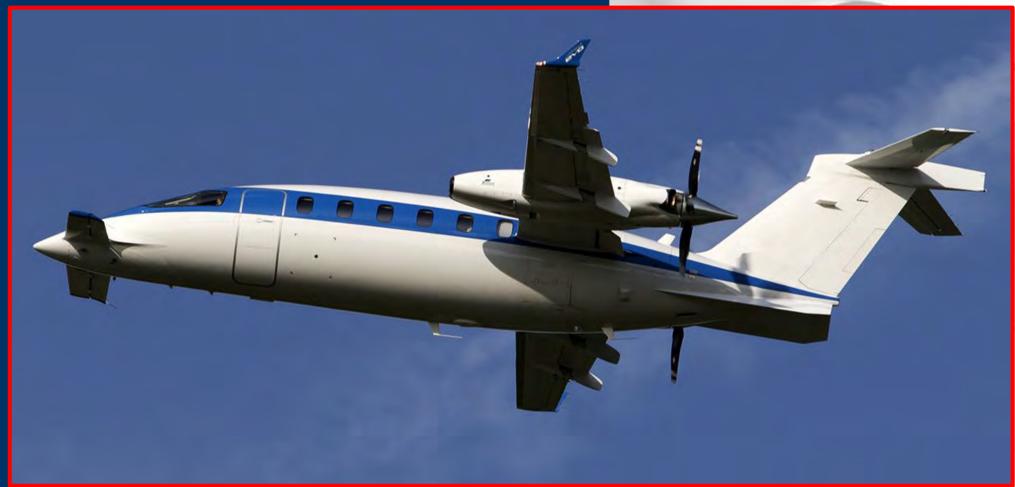

2016 Piaggio P.180 Avanti EVO

Specifications as September 2021. Specifications are subject to verification upon inspection and should not provide a basis for reliance or create any other binding obligation.

#### **Highlights**

- First delivery: February 2016
- 1,850 FH TTSNEW
- Long Range Extra Fuel Tank 400 lbs
- Fresh C-Check + 5 YR & 1 YR Inspections
- Fresh Engines HSI & Props Overhaul
- No Damage History
- Collins IFIS 5000 + Electronic Charts +Maps Overlay
- **✓** ADS-B, CPDLC, LPV, Provisions for CVR
- Video Capability on MFD
- Polished Main Wing Leading Edges
- ✓ VIP 6 + 1 Seats Cabin Arrangement
- European OPS Kit
- **▼** 50 cu. ft. Oxygen Bottle