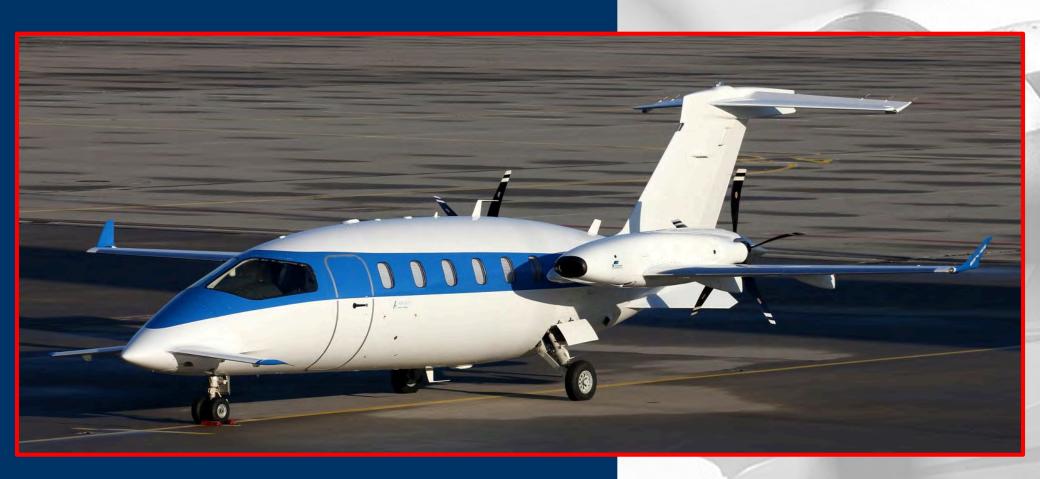

2016 Piaggio P.180 Avanti EVO

Specifications as September 2021. Specifications are subject to verification upon inspection and should not provide a basis for reliance or create any other binding obligation.

#### **Highlights**

- First delivery: February 2016
- 1,850 FH TTSNEW
- Long Range Extra Fuel Tank 400 lbs
- Fresh C-Check + 5 YR & 1 YR Inspections
- Fresh Engines HSI & Props Overhaul
- No Damage History
- Collins IFIS 5000 + Electronic Charts +Maps Overlay
- **✓** ADS-B, CPDLC, LPV, Provisions for CVR
- Video Capability on MFD
- Polished Main Wing Leading Edges
- ✓ VIP 6 + 1 Seats Cabin Arrangement
- European OPS Kit
- **▼** 50 cu. ft. Oxygen Bottle