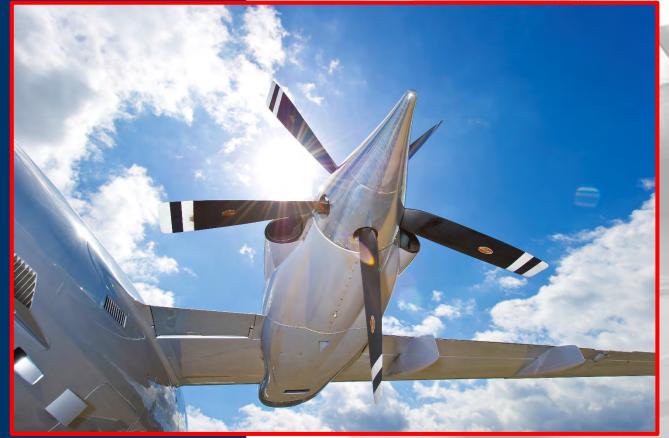

#### PROPS : 2 x Hartzell HC-E5N-3A-HE

| LH | : | 3,800 TT SNEW | 0 FH SMOH |
|----|---|---------------|-----------|
| RH | : | 3,800 TT SNEW | 0 FH SMOH |