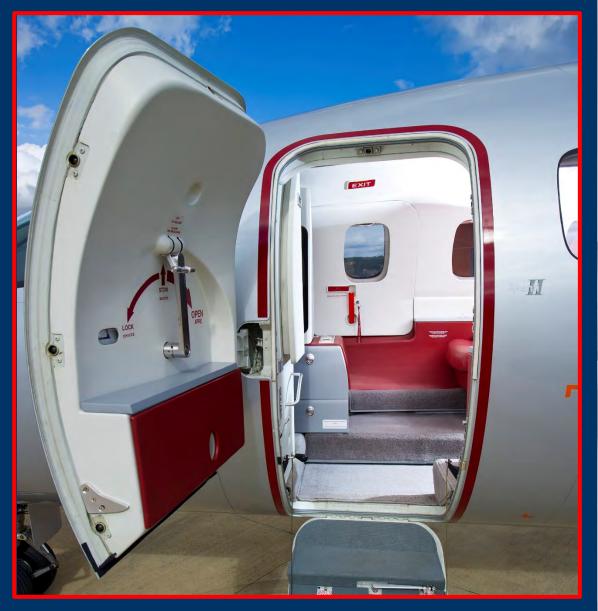

#### INTERIOR

- 6 + 1 "Option 2" Interior
- 4 single VIP passenger seats in club arrangement
- LH + RH FWD-facing VIP passenger seats
- Dual executive tables
- Refreshment Pyramids with beverage container, ice chest and miscellaneous storage
- Aft fully enclosed lavatory with flushing potty and belted aft auxiliary passenger seat.
- Vanity module and illuminated storage closet
- Red leather upholstering
- High Gloss Waterfall Bubinga Wood Veneer finishing
- 110 VAC power outlets in cockpit and passenger cabin
- New paint and interior refurbishment available upon Buyer's request