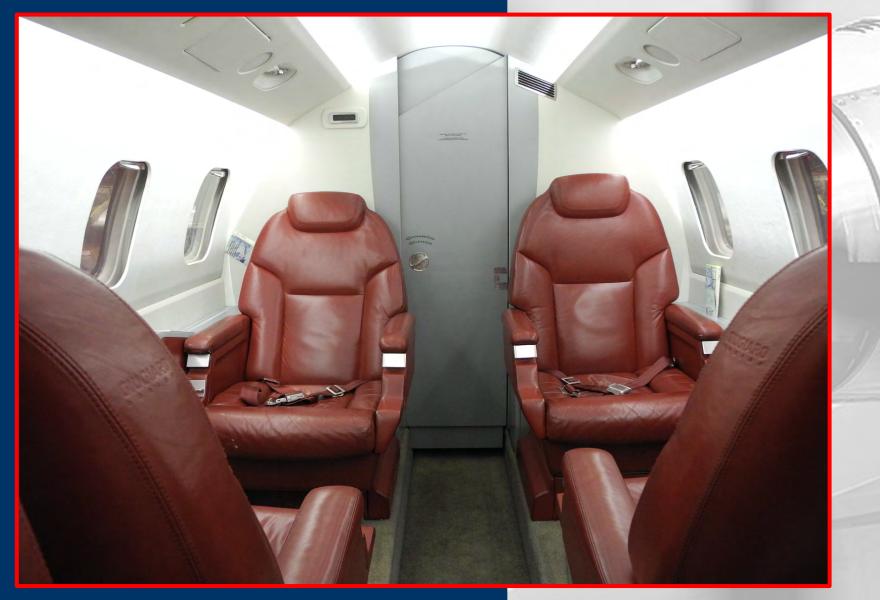

#### INTERIOR

- 6 + 1 "Option 2" Interior
- 4 single VIP passenger seats in club arrangement
- LH + RH FWD-facing VIP passenger seats
- Dual executive tables
- Refreshment Pyramids with beverage container, ice chest and miscellaneous storage
- Aft fully enclosed lavatory with flushing potty and belted aft auxiliary passenger seat.
- Vanity module and illuminated storage closet
- Red leather upholstering
- High Gloss Waterfall Bubinga Wood Veneer finishing
- 110 VAC power outlets in cockpit and passenger cabin
- New paint and interior refurbishment available upon Buyer's request