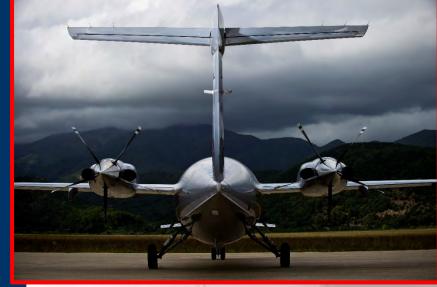

# 2012 Piaggio P.180 Avanti II

#### ENGINES: 2 x Pratt & Whitney PT6A-66B

| LH | : | 3,800 TT SNEW | 0 FH SFOH |
|----|---|---------------|-----------|
| RH | : | 3,800 TT SNEW | 0 FH SFOH |

**Overhauls performed by Pratt & Whitney Canada** 

#### PROPS : 2 x Hartzell HC-E5N-3A-HE

| LH | : | 3,800 TT SNEW | 0 FH SMOH |
|----|---|---------------|-----------|
| RH | : | 3,800 TT SNEW | 0 FH SMOH |