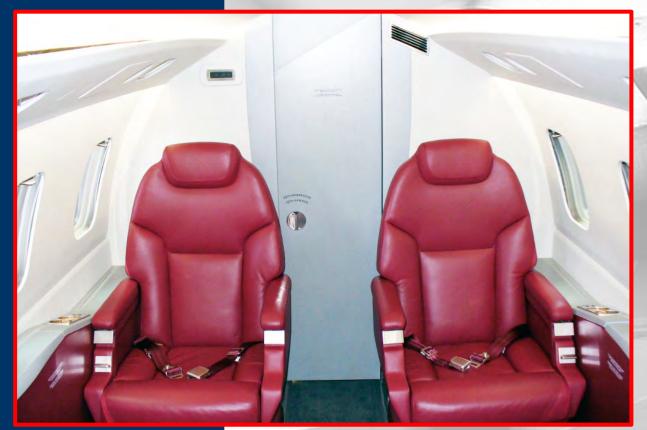

#### INTERIOR

- 6 + 1 "Option 2" Interior
- 4 single VIP passenger seats in club arrangement
- LH + RH FWD-facing VIP passenger seats
- Dual executive tables
- Refreshment Pyramids with beverage container, ice chest and miscellaneous storage
- Aft fully enclosed lavatory with flushing potty and belted aft auxiliary passenger seat.
- Vanity module and illuminated storage closet
- Red leather upholstering
- High Gloss Waterfall Bubinga Wood Veneer finishing
- 110 VAC power outlets in cockpit and passenger cabin
- New paint and interior refurbishment available upon Buyer's request