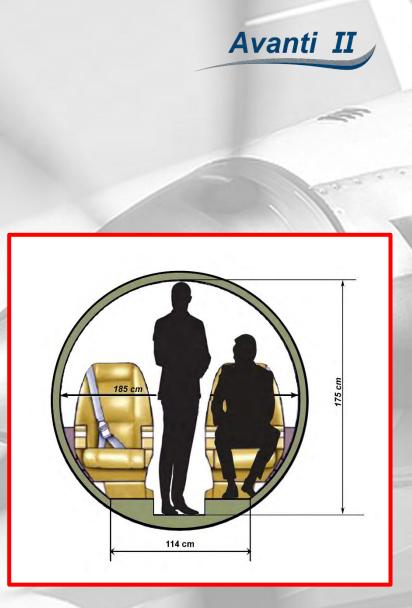

#### INTERIOR

- 6 + 1 "Option 2" Interior
- 4 single VIP passenger seats in club arrangement
- LH + RH FWD-facing VIP passenger seats
- Dual executive tables
- Refreshment Pyramids with beverage container, ice chest and miscellaneous storage
- Aft fully enclosed lavatory with flushing potty and belted aft auxiliary passenger seat.
- Vanity module and illuminated storage closet
- Red leather upholstering
- High Gloss Waterfall Bubinga Wood Veneer finishing
- 110 VAC power outlets in cockpit and passenger cabin
- New paint and interior refurbishment available upon Buyer's request