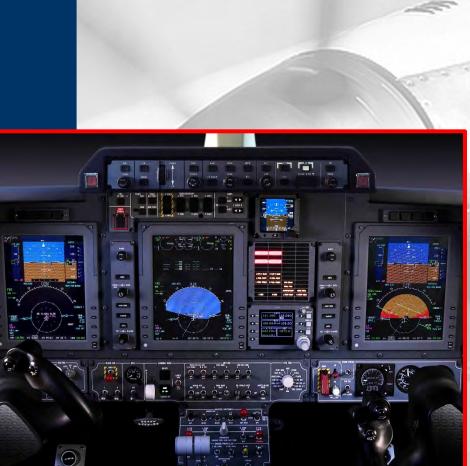

#### AVIONICS: Rockwell Collins Pro Line 21

- Radio Management System Collins RTU-4200, CDU-3000
- Dual VHF COM Collins VHF-4000 Transceiver with Antenna with 8.33 kHz spacing
- ✓ VHF NAV 1 + ADF Collins NAV-4000 VOR/ILS/MKR/ADF Receiver with Antennae
- VHF NAV 2 Collins NAV-4500 VOR/ILS/MKR Receiver with Antennae
- Single DME Collins DME-4000 (3 channel) with Antenna
- Dual Mode S Flight ID Diversity Transponder Collins TDR-94D
- Radio Altimeter Collins ALT-4000 (Operation to 2500 ft) with Antennae
- Turbulence Detection Weather Radar Collins RTA-852 with 12" Antenna
- TCAS II Collins TCAS 4000
- TAWS Class B with Worldwide Database L-3 Landmark TAWS 8000
- Dual Audio Panel Baker B1045
- Dual Cockpit Speaker
- Dual hand-held Microphone
- Dual Boom/Microphone/Headset
- EFIS with EIS Three Collins displays AFD-3010, two DCP-3030, CCP-3000
- Flight Guidance System Collins Dual FGC-3003
- Single FMS Collins FMC-3000 (NAV to NAV and VNAV), CDU-3000
- 🛩 DBU-4100
- GPS Sensor Unit Collins GPS-4000A
- Dual ADS Collins ADC-3000
- Dual AHRS Collins AHC-3000 and FDU-3000
- Maintenance Diagnostic System Collins MDC-3110
- Four Data Concentrator Unit Collins DCU-3001
- Stand-by Cluster Instrument L-3 Communications GH-3100
- Emergency Locator Transmitter Techtest Model 503
- Dual Clock (Flight Hour Meter included)
- Dual Master Annunciator
- Dual Turn&Slip Indicator (shown on the displays)
- Reversionary/Miscellaneous Panel
- SBAS / LPV Capability
- RVSM Compliant