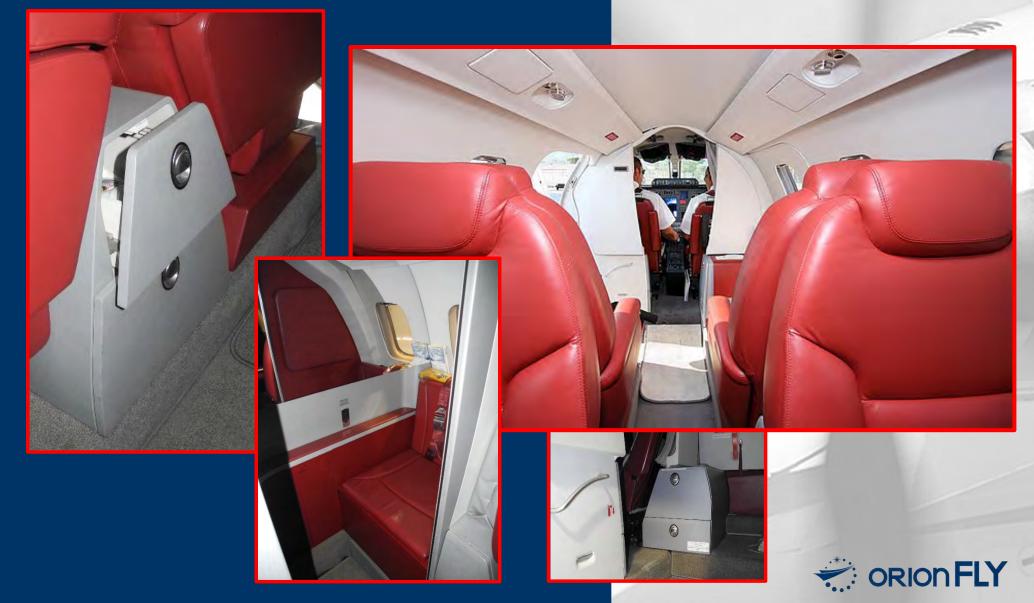

#### INTERIOR

- 6 + 1 "Option 2" Interior
- 4 single VIP passenger seats in club arrangement
- LH + RH FWD-facing VIP passenger seats
- Dual executive tables
- Refreshment Pyramids with beverage container, ice chest and miscellaneous storage
- Aft fully enclosed lavatory with flushing potty and belted aft auxiliary passenger seat.
- Vanity module and illuminated storage closet
- Red leather upholstering
- High Gloss Waterfall Bubinga Wood Veneer finishing
- 110 VAC power outlets in cockpit and passenger cabin
- New paint and interior refurbishment available upon Buyer's request