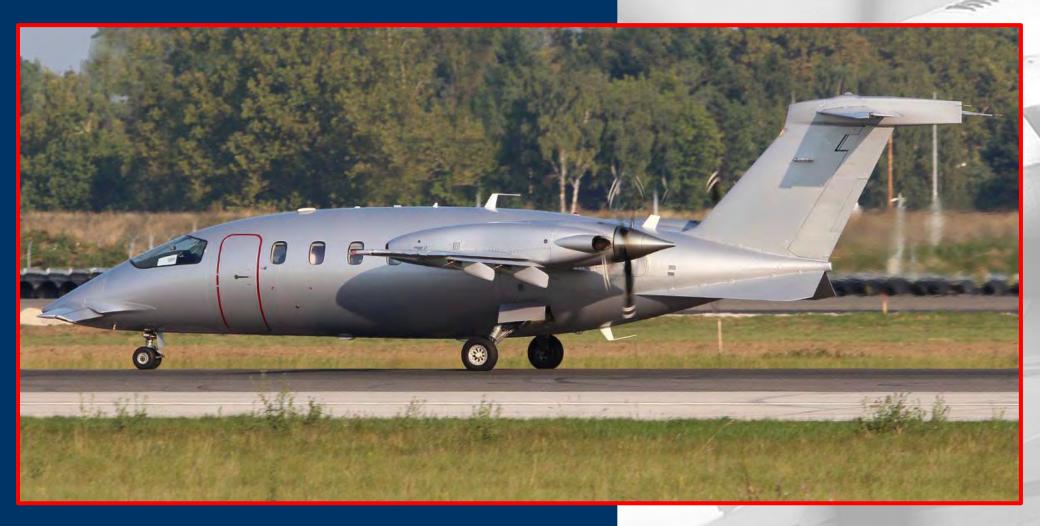

# 2012 Piaggio P.180 Avanti II







#### Highlights

- First delivery : May 2012
- EASA registered
- 3,800 FH TTSNEW
- Fresh D-Check
- Freshly overhauled Engines, Props & Landing Gear
- Collins Pro Line 21 Avionics Suite
- IFIS 5000 + Electronic Charts + Maps Overlay
- 🛩 TCAS II
- Engine Data Acquisition & Monitoring System (ADAS)
- VIP 6 + 1 Seats Cabin Arrangement
- European OPS Kit
- New paint and interior refurbishment available upon Buyer's request







#### ENGINES: 2 x Pratt & Whitney PT6A-66B

| LH | : | 3,800 TT SNEW | 0 FH SFOH |
|----|---|---------------|-----------|
| RH | : | 3,800 TT SNEW | 0 FH SFOH |

**Overhauls performed by Pratt & Whitney Canada** 

#### PROPS : 2 x Hartzell HC-E5N-3A-HE

| LH | : | 3,800 TT SNEW | 0 FH SMOH |
|----|---|---------------|-----------|
| RH | : | 3,800 TT SNEW | 0 FH SMO