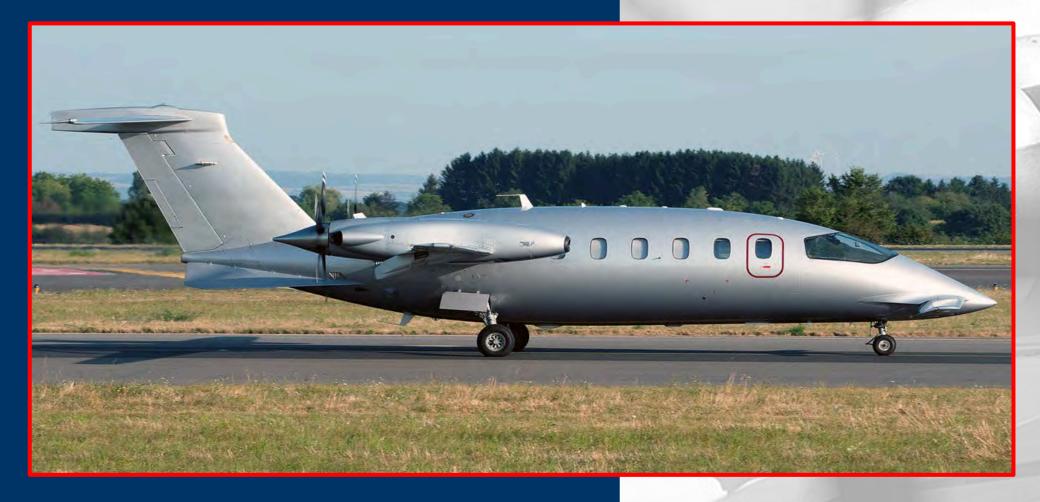

# 2012 Piaggio P.180 Avanti II

#### INTERIOR

- 6 + 1 "Option 2" Interior
- 4 single VIP passenger seats in club arrangement
- LH + RH FWD-facing VIP passenger seats
- Dual executive tables
- Refreshment Pyramids with beverage container, ice chest and miscellaneous storage
- Aft fully enclosed lavatory with flushing potty and belted aft auxiliary passenger seat.
- Vanity module and illuminated storage closet
- Red leather upholstering
- High Gloss Waterfall Bubinga Wood Veneer finishing
- 110 VAC power outlets in cockpit and passenger cabin
- New paint and interior refurbishment available upon Buyer's request