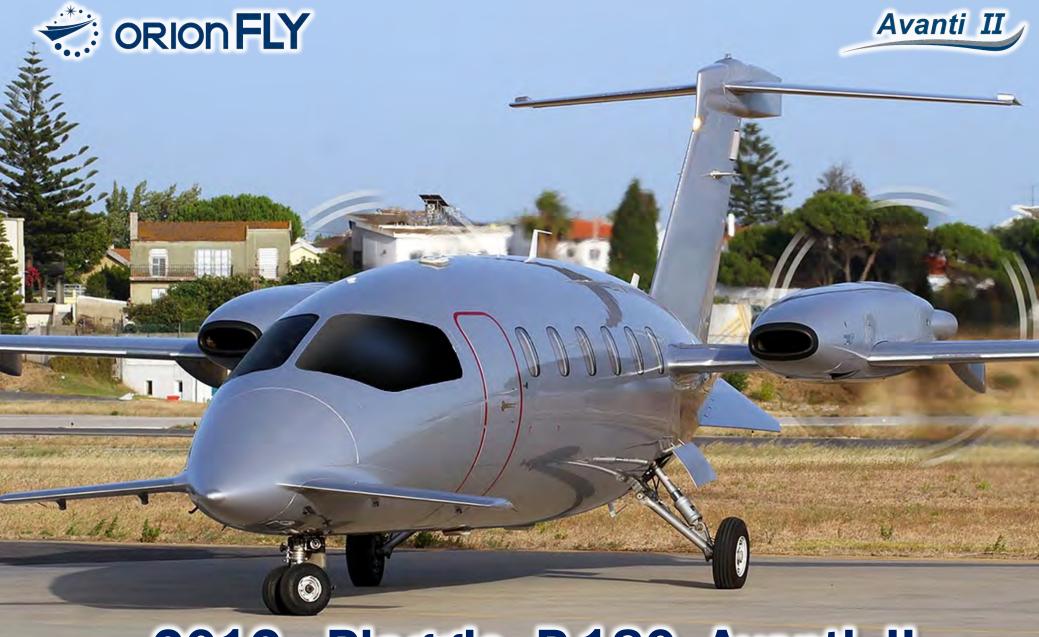

# 2012 Piaggio P.180 Avanti II

#### Highlights

- First delivery : May 2012
- EASA registered
- 3,800 FH TTSNEW
- Fresh D-Check
- Freshly overhauled Engines, Props & Landing Gear
- Collins Pro Line 21 Avionics Suite
- IFIS 5000 + Electronic Charts + Maps Overlay
- 🛩 TCAS II
- Engine Data Acquisition & Monitoring System (ADAS)
- VIP 6 + 1 Seats Cabin Arrangement
- European OPS Kit
- New paint and interior refurbishment available upon Buyer's request