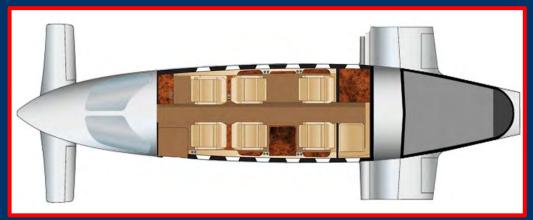

#### INTERIOR

- 6 + 1 "Option 2" Interior
- 4 single VIP passenger seats in club arrangement
- LH + RH FWD-facing VIP passenger seats
- Dual executive tables
- Refreshment Pyramids with beverage container, ice chest and miscellaneous storage
- Aft fully enclosed lavatory with flushing potty and belted aft auxiliary passenger seat.
- Vanity module and illuminated storage closet
- Red leather upholstering
- High Gloss Waterfall Bubinga Wood Veneer finishing
- 110 VAC power outlets in cockpit and passenger cabin
- New paint and interior refurbishment available upon Buyer's request