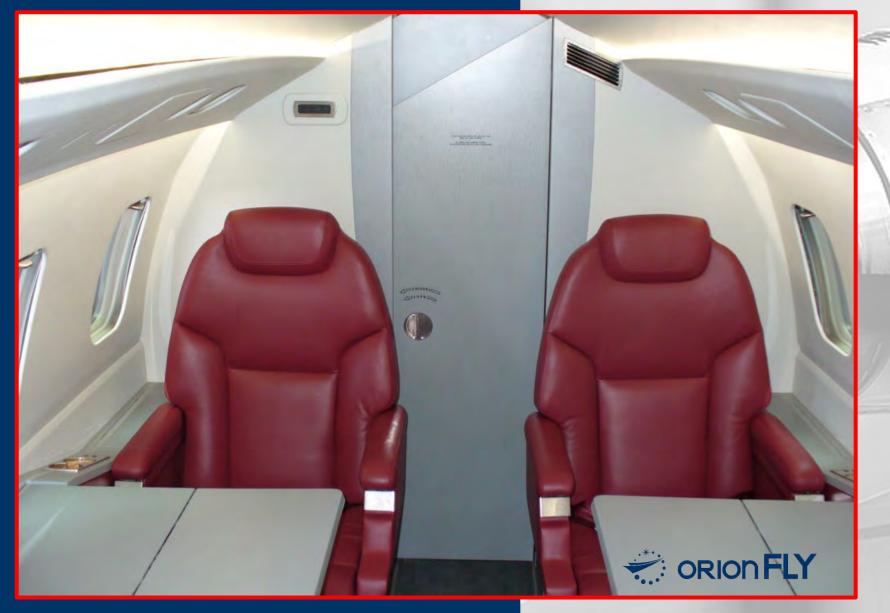

#### INTERIOR

- 6 + 1 "Option 2" Interior
- 4 single VIP passenger seats in club arrangement
- LH + RH FWD-facing VIP passenger seats
- Dual executive tables
- Refreshment Pyramids with beverage container, ice chest and miscellaneous storage
- Aft fully enclosed lavatory with flushing potty and belted aft auxiliary passenger seat.
- Vanity module and illuminated storage closet
- Red leather upholstering
- High Gloss Waterfall Bubinga Wood Veneer finishing
- 110 VAC power outlets in cockpit and passenger cabin
- New paint and interior refurbishment available upon Buyer's request