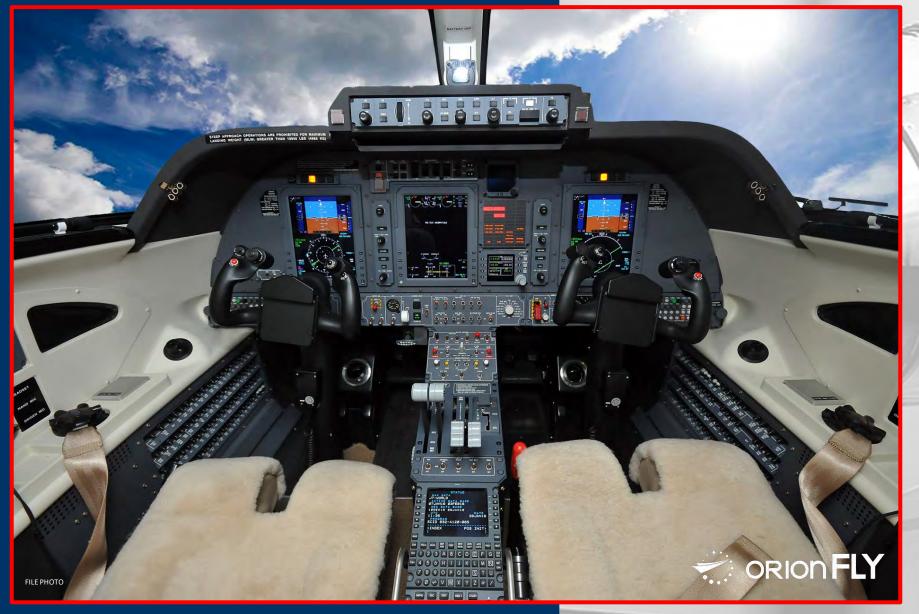

#### AVIONICS: Rockwell Collins Pro Line 21

- Radio Management System Collins RTU-4200, CDU-3000
- Dual VHF COM Collins VHF-4000 Transceiver with Antenna with 8.33 kHz spacing
- ✓ VHF NAV 1 + ADF Collins NAV-4000 VOR/ILS/MKR/ADF Receiver with Antennae
- VHF NAV 2 Collins NAV-4500 VOR/ILS/MKR Receiver with Antennae
- Single DME Collins DME-4000 (3 channel) with Antenna
- Dual Mode S Flight ID Diversity Transponder Collins TDR-94D
- Radio Altimeter Collins ALT-4000 (Operation to 2500 ft) with Antennae
- Turbulence Detection Weather Radar Collins RTA-852 with 12" Antenna
- TCAS II Collins TCAS 4000
- TAWS Class B with Worldwide Database L-3 Landmark TAWS 8000
- Dual Audio Panel Baker B1045
- Dual Cockpit Speaker
- Dual hand-held Microphone
- Dual Boom/Microphone/Headset
- EFIS with EIS Three Collins displays AFD-3010, two DCP-3030, CCP-3000
- Flight Guidance System Collins Dual FGC-3003
- Single FMS Collins FMC-3000 (NAV to NAV and VNAV), CDU-3000
- 🛩 DBU-4100
- GPS Sensor Unit Collins GPS-4000A
- Dual ADS Collins ADC-3000
- Dual AHRS Collins AHC-3000 and FDU-3000
- Maintenance Diagnostic System Collins MDC-3110
- Four Data Concentrator Unit Collins DCU-3001
- Stand-by Cluster Instrument L-3 Communications GH-3100
- Emergency Locator Transmitter Techtest Model 503
- Dual Clock (Flight Hour Meter included)
- Dual Master Annunciator
- Dual Turn&Slip Indicator (shown on the displays)
- Reversionary/Miscellaneous Panel
- SBAS / LPV Capability
- RVSM Compliant